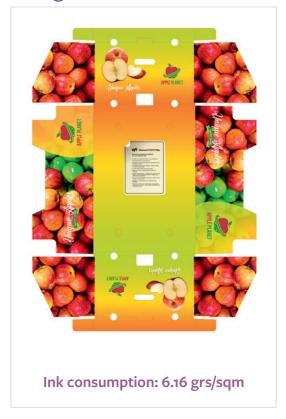

It brings flexibility and versatility to your shop floor. Users can leverage the Nozomi's industry-leading capabilities to bring WOW to every corrugated printing job:

**Printing modes:** Configure the printer to ensure color consistency and accuracy while optimizing ink consumption.