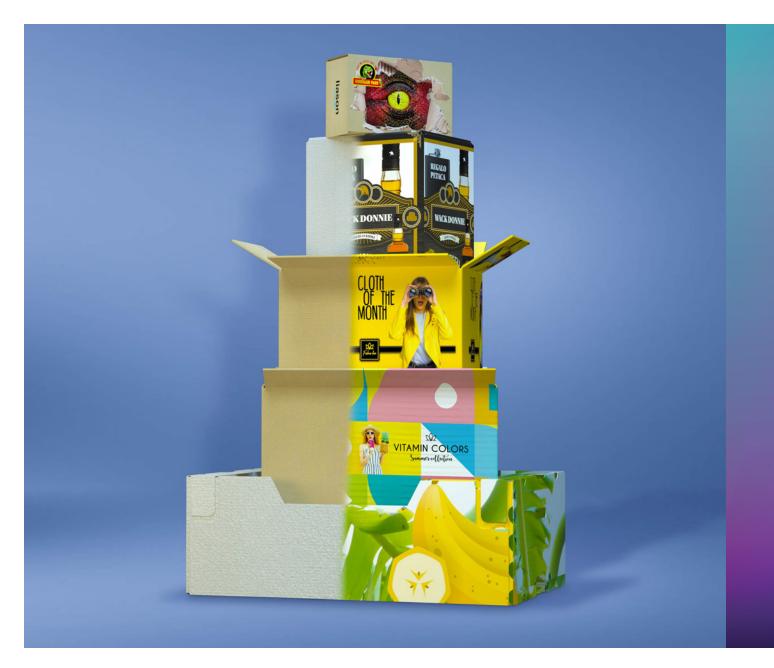

Bring the
WOW effect
to every
corrugated
printing project

# The EFI Nozomi C18000 Plus has that effect on everyone

Genuine amazement. That's the first reaction from everyone who sees the EFI™ Nozomi C18000 Plus in action.

High-productivity, single-pass inkjet printing is the future of corrugated printing. The image quality that comes out of the EFI Nozomi C18000 Plus is the conversation starter that gets any customer ready to turn bare boxes into colorful brand magnets. Its productivity and capability bring added value to your relationships, letting you compete beyond unit cost to become their trusted corrugated printing partner.

And the most effective way to create highly profitable business opportunities.

Source: Complete Design & Packaging

The image quality of the Nozomi C18000 Plus printer is the result of a perfect balance between definition and mass color printing. This creates the WOW effect with: