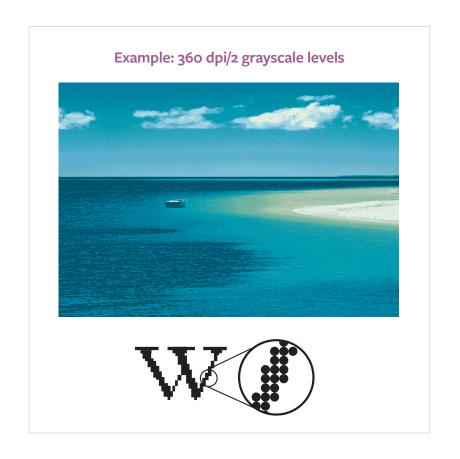

### Grayscale levels

Grayscale levels are the printheads' different drop sizes. A greater variety in drop size results in greater definition. This is especially evident in photographs with a lot of graphic information and in texts and barcodes.

Variable dot size results in higher perceived print resolution. The more levels of visible grayscale, the smoother color transitions become.