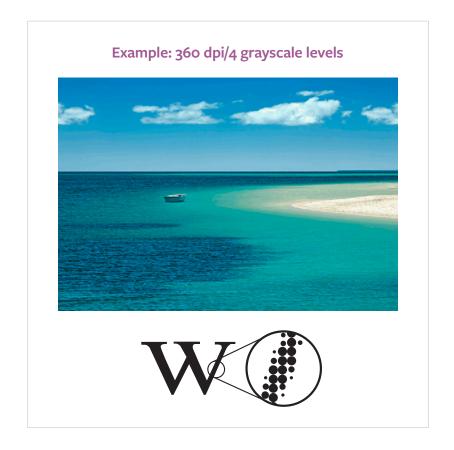

### Grayscale levels

Grayscale levels are the printheads' different drop sizes. A greater variety in drop size results in greater definition. This is especially evident in photographs with a lot of graphic information and in texts and barcodes.

Variable dot size results in higher perceived print resolution. The more levels of visible grayscale, the smoother color transitions become.