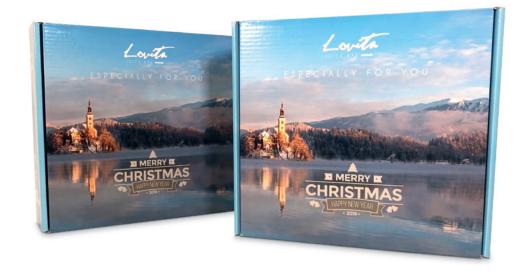

And the most effective way to create highly profitable business opportunities.

Source: Complete Design & Packaging

The image quality of the Nozomi C18000 Plus printer is the result of a perfect balance between definition and mass color printing. This creates the WOW effect with:

#### Color coverage

Our prints offer high color coverage without the defects you get from ordinary inkjet printing. Having our own proprietary electronics allows us to control and optimize the performance of the print heads to avoid scratches or the banding effect.

#### Color saturation

The intensity of a specific tone makes it vivid and intense.

EFI UV LED inks cure on the surface, and this makes colors bright and luminous without the need of post-varnish.

#### Color range

We achieve a wide color space, especially with the six-color configuration (CMYK+OV) that covers 97% of the Pantone® gamut. This translates into great visual richness in photographic printing and allows matching brand colors without the need for direct ink.