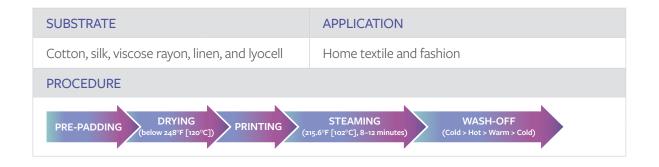

# DIAMOND Reactive Ink

Delivers brilliant colors to meet the specific needs of customers across a wide range of applications printed on natural fabrics, such as cotton, silk, viscose rayon, linen, and lyocell. Choose the black you prefer among Black, Fashion Black and Master Black!

| SUBSTRATE                                      | APPLICATION                           |  |  |  |  |  |
|------------------------------------------------|---------------------------------------|--|--|--|--|--|
| Cotton, cotton-poly blends                     | Fashion, home-textile and accessories |  |  |  |  |  |
| PROCEDURE                                      |                                       |  |  |  |  |  |
| PREPARATION PRINTING AND INLINE POLYMERIZATION |                                       |  |  |  |  |  |