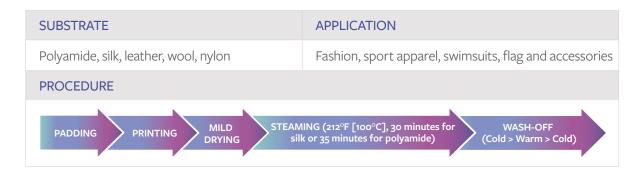

# FUOCO Acid Ink

Enhance the brightness of your prints with EFI Reggiani FUOCO superior color vibrancy. FUOCO acid inks are specifically designed to deliver amazing prints. Take advantage of outstanding quality for high demanding textile application with incomparable color deepness and excellent fastness performance.

#### **Pretreatment process**

| COMPONENT        | oz/L (g/L)         | COMPONENT | oz/L (g/L)          |
|------------------|--------------------|-----------|---------------------|
| Urea             | 2.82-3.53 (80-100) | Antifoam  | 0.04 (1)            |
| Antireduction    | 0.18 (5)           | Thickener | 3.53–5.29 (100–150) |
| Ammonium sulfate | 1.41 (40)          |           |                     |