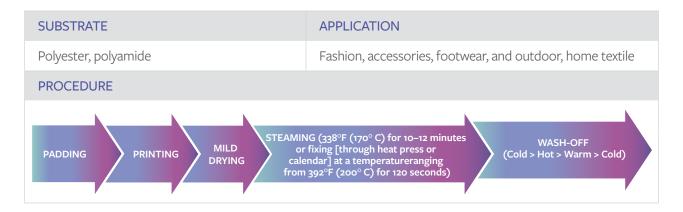

# ARIA Disperse Ink

EFI Reggiani ARIA direct disperse inks ensure that your fabrics have bright, vivid colors with excellent definition. Deeping will allow you to easily achieve the desired through-print and maximize your results when disperse printing, while quick drying and very high washing-off and light-fastness properties make them the perfect inks to get you noticed.

| SUBSTRATE                                                                                                                                                                                                     | APPLICATION                                            |  |  |  |  |  |  |  |  |
|---------------------------------------------------------------------------------------------------------------------------------------------------------------------------------------------------------------|--------------------------------------------------------|--|--|--|--|--|--|--|--|
| Polyester and elastomer fabrics (lycra)                                                                                                                                                                       | Fashion, sportswear, home textile, and accessories     |  |  |  |  |  |  |  |  |
| PROCEDURE                                                                                                                                                                                                     |                                                        |  |  |  |  |  |  |  |  |
| Transfer printing: The printed paper must be transferred hot, through a calender or press at a temperature ranging from 392–410°F (200–210° C) for 30–60 seconds.                                             |                                                        |  |  |  |  |  |  |  |  |
| Direct printing onto the fabric, followed by color drying and fixing (through heat press or calender) at a temperature ranging from 374–410°F (190–210° C) for 30–60 seconds. Direct printing allows a better |                                                        |  |  |  |  |  |  |  |  |
| penetration of the ink during the heat-fixing pro                                                                                                                                                             | penetration of the ink during the heat-fixing process. |  |  |  |  |  |  |  |  |