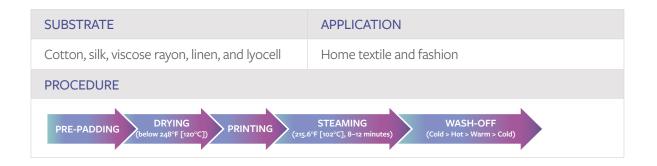

# DIAMOND Reactive Ink

Delivers brilliant colors to meet the specific needs of customers across a wide range of applications printed on natural fabrics, such as cotton, silk, viscose rayon, linen, and lyocell. Choose the black you prefer among Black, Fashion Black and Master Black!

| SUBSTRATE                                      | APPLICATION                           |  |  |  |  |  |
|------------------------------------------------|---------------------------------------|--|--|--|--|--|
| Cotton, cotton-poly blends                     | Fashion, home-textile and accessories |  |  |  |  |  |
| PROCEDURE                                      |                                       |  |  |  |  |  |
| PREPARATION PRINTING AND INLINE POLYMERIZATION |                                       |  |  |  |  |  |