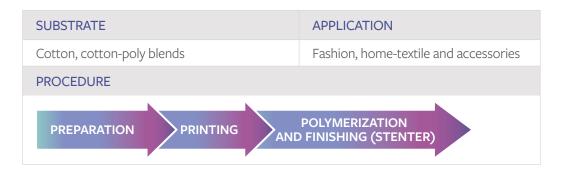

# TERRA Pigment Ink

EFI Reggiani Water-Based Pigment with binder technology delivers an environmental-friendly and short process. The inline polymerization guarantees less water, less energy and less processing time – no washing and no steaming needed. Plus, excellent fastness properties and high printability sharpness allows you to print even the finest designs on the widest range of fabrics

| SUBSTRATE                                      | APPLICATION                           |  |  |  |  |  |
|------------------------------------------------|---------------------------------------|--|--|--|--|--|
| Cotton, cotton-poly blends                     | Fashion, home-textile and accessories |  |  |  |  |  |
| PROCEDURE                                      |                                       |  |  |  |  |  |
| PREPARATION PRINTING AND INLINE POLYMERIZATION |                                       |  |  |  |  |  |