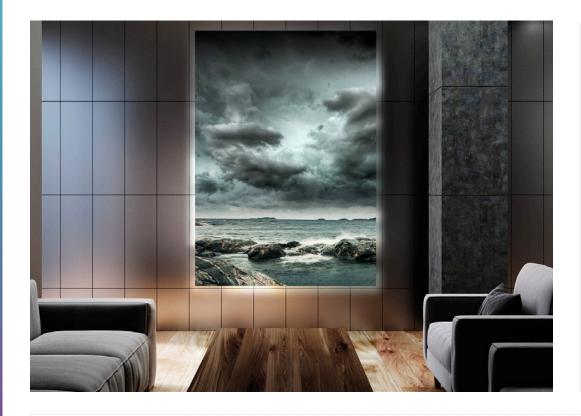

# DAY/NIGHT BACKLIT SIGNS

Backlit displays offer a luminous quality and create the appearance of depth, making a graphic dynamic, interactive, and more memorable. Special multilayering techniques with color and white ink can be used to create day/night and dynamic dual or enhanced day/night backlit displays.

# Enhanced backlit

A multi-layer and white ink printing method to enhance and accentuate the original image for more impact

# Max color backlit

This application is best used for brightly-lit lightboxes that require more color saturation than a standard day/night print

# Dual day/night

By creating a different file for the back layer, the front layer's appearance is enhanced or changed when backlit, and can be used to display a hidden message or color change when the graphic is backlit