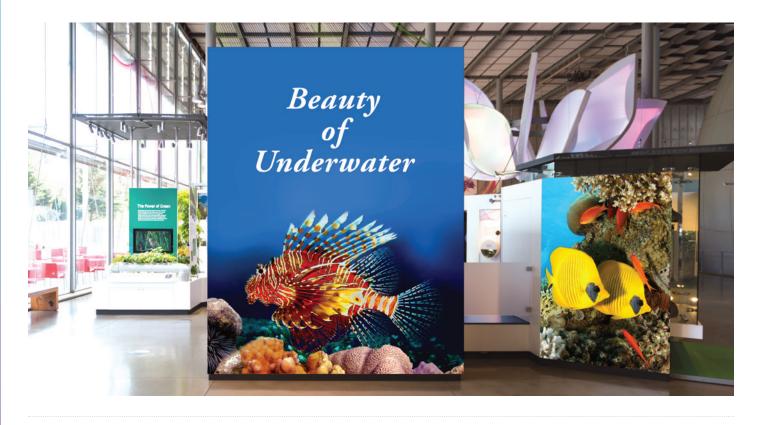

# Window graphics

Create dynamic window graphics using CMYK, white and clear inks to create stunning, eye-catching designs. White and clear ink can be used to create areas of opacity and translucency, so people can see into but only to a certain extent. This allows for some privacy while still enabling a bright, open appearance for conference rooms, for example.