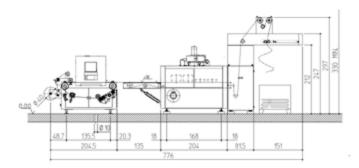

| SPECIFICATIONS        |                                                                                                                                |
|-----------------------|--------------------------------------------------------------------------------------------------------------------------------|
| Printing width        | 180 cm                                                                                                                         |
| Production speed      | Up to 360 sqm/h                                                                                                                |
| Print heads           | 8                                                                                                                              |
| Printing resolution   | Up to 600 x 1200 dpi                                                                                                           |
| Fabric weight         | From 30 to 350 gr/sqm<br>(woven and knitted)                                                                                   |
| Fabric feed (Entry)   | Roll unwinder up to ø 400 mm                                                                                                   |
| Fabric take-up (Exit) | Oscillating brace for fold<br>Roll winder up to ø 400 mm<br>Fold and roll winder up to ø 400<br>mm (optional)                  |
| Dryer                 | Symmetric ventilation and high<br>efficiency exhaust capacity<br>Heating sources available: gas,<br>electricity, oil and steam |