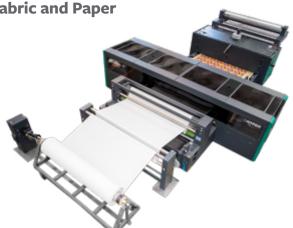

Reggiani BLAZE

Digital Printer for Direct Printing on Fabric

- Easy and smart solution to step into the industrial textile segment
- Ideal for both production and sampling •
- Compact footprint •
- Ink recirculation system for superior reliability and minimum maintenance at start up and during production
- Maximum flexibility on the widest variety of designs •
- Smooth and precise material handling of knitted and woven • fabrics
- Superior print head reliability and low maintenance costs for • competitive TCO
- Optimised ink performance with EFI Reggiani inks •