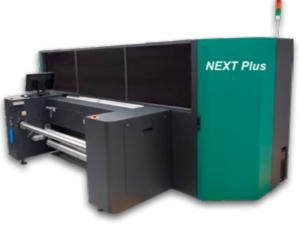

Reggiani BLAZE

Digital Printer for Direct Printing on Fabric

- Easy and smart solution to step into the industrial textile segment
- Ideal for both production and sampling •
- Compact footprint •
- Ink recirculation system for superior reliability and minimum maintenance at start up and during production
- Maximum flexibility on the widest variety of designs •
- Smooth and precise material handling of knitted and woven • fabrics
- Superior print head reliability and low maintenance costs for • competitive TCO
- Optimised ink performance with EFI Reggiani inks •

| SPECIFICATIONS        |                                                                                                                                |
|-----------------------|--------------------------------------------------------------------------------------------------------------------------------|
| Printing width        | 180 cm                                                                                                                         |
| Production speed      | Up to 360 sqm/h                                                                                                                |
| Print heads           | 8                                                                                                                              |
| Printing resolution   | Up to 600 x 1200 dpi                                                                                                           |
| Fabric weight         | From 30 to 350 gr/sqm<br>(woven and knitted)                                                                                   |
| Fabric feed (Entry)   | Roll unwinder up to ø 400 mm                                                                                                   |
| Fabric take-up (Exit) | Oscillating brace for fold<br>Roll winder up to ø 400 mm<br>Fold and roll winder up to ø 400<br>mm (optional)                  |
| Dryer                 | Symmetric ventilation and high<br>efficiency exhaust capacity<br>Heating sources available: gas,<br>electricity, oil and steam |