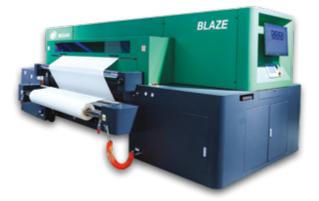

Reggiani BLAZE

Digital Printer for Direct Printing on Fabric

- Easy and smart solution to step into the industrial textile segment
- Ideal for both production and sampling •
- Compact footprint •
- Ink recirculation system for superior reliability and minimum maintenance at start up and during production
- Maximum flexibility on the widest variety of designs •
- Smooth and precise material handling of knitted and woven • fabrics
- Superior print head reliability and low maintenance costs for • competitive TCO
- Optimised ink performance with EFI Reggiani inks •