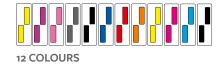

### **Reggiani COLORS**

Digital Printer for Direct Printing on Fabric and Paper

- Extended colour gamut and superior colour depth
- Enhanced printing quality and uniformity
- Possibility to create your own colour configuration with light, fluorescent and special colours
- Superior productivity: can achieve same colour depth at higher speed
- Higher reliability thanks to print head redundancy
- Increased penetration and superior fastness
- Enhanced continuous ink recirculation system
- New printing software allowing real-time image processing
- Proprietary electronics
- Industry 4.0 friendly

| SPECIFICATIONS        |                                                                                                                                     |
|-----------------------|-------------------------------------------------------------------------------------------------------------------------------------|
| Printing width        | 180-240-340 cm                                                                                                                      |
| Production speed      | Up to 565 sqm/h (180 width)                                                                                                         |
| Print heads           | 24                                                                                                                                  |
| Printing resolution   | Up to 600 x 2400 dpi                                                                                                                |
| Fabric weight         | From 30 to 450 gr/sqm                                                                                                               |
| Fabric feed (Entry)   | Small roll unwinder up to ø 400 mm<br>Big roll unwinder (A frame) up to ø 1,600<br>mm<br>Fold                                       |
| Fabric take-up (Exit) | Fold<br>Small roll winder up to ø 400 mm<br>Fold and small roll winder up to ø 400 mm<br>Big roll winder (A frame) up to ø 1,600 mm |
| Paper feed (Entry)    | Standard roll unwinder up to ø 400 mm<br>Jumbo roll unwinder up to ø 900 mm                                                         |
| Paper take-up (Exit)  | Jumbo roll winder up to ø 900 mm<br>Revolving winder turret (2 rolls up to ø 350<br>mm)                                             |
| Dryer                 | One industrial chamber                                                                                                              |