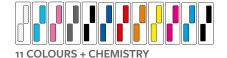

| SPECIFICATIONS        |                                                                                                                                |
|-----------------------|--------------------------------------------------------------------------------------------------------------------------------|
| Printing width        | 180 cm                                                                                                                         |
| Production speed      | Up to 360 sqm/h                                                                                                                |
| Print heads           | 8                                                                                                                              |
| Printing resolution   | Up to 600 x 1200 dpi                                                                                                           |
| Fabric weight         | From 30 to 350 gr/sqm<br>(woven and knitted)                                                                                   |
| Fabric feed (Entry)   | Roll unwinder up to ø 400 mm                                                                                                   |
| Fabric take-up (Exit) | Oscillating brace for fold<br>Roll winder up to ø 400 mm<br>Fold and roll winder up to ø 400<br>mm (optional)                  |
| Dryer                 | Symmetric ventilation and high<br>efficiency exhaust capacity<br>Heating sources available: gas,<br>electricity, oil and steam |

| APPLICATIONS            |                       |
|-------------------------|-----------------------|
| Fashion                 | <ul> <li>✓</li> </ul> |
| Home textile            | <b>√</b>              |
| Sportswear and footwear | $\checkmark$          |
| Outdoor                 | ✓                     |
| INKS                    |                       |
| Reactive                | $\checkmark$          |
| Acid                    | <ul> <li>✓</li> </ul> |
| Disperse direct         | <ul> <li>✓</li> </ul> |
| Disperse sublimation    | <ul> <li>✓</li> </ul> |
| Textile pigment         | <ul> <li>✓</li> </ul> |
| SUBSTRATES              |                       |
| Cotton                  |                       |
| Polyester               | <b>_</b>              |
| Polyamide               | <ul> <li>✓</li> </ul> |
| Silk                    | <b>_</b>              |
| Viscose                 | <b>_</b>              |
| Polyester and elastane  | <b>_</b>              |
| Polyamide and elastane  | <b>_</b>              |
| Blends                  | <ul> <li>✓</li> </ul> |