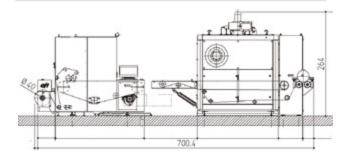

| SPECIFICATIONS        |                                                                                         |
|-----------------------|-----------------------------------------------------------------------------------------|
| Printing width        | 180 cm                                                                                  |
| Production speed      | Up to 325 sqm/h                                                                         |
| Print heads           | 16                                                                                      |
| Printing resolution   | Up to 600 x 2400 dpi                                                                    |
| Fabric weight         | From 30 to 350 gr/sqm<br>(woven and knitted)                                            |
| Fabric feed (Entry)   | Roll unwinder up to ø 400 mm<br>Big roll unwinder (A frame) up to ø<br>1.600 mm         |
| Fabric take-up (Exit) | Fold<br>Roll winder up to ø 400 mm<br>Fold and roll winder up to ø 400<br>mm (optional) |
| Dryer                 | One industrial chamber with<br>conveyor belt with one or three<br>passages              |