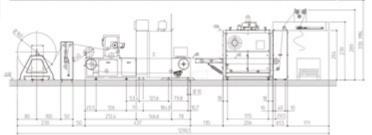

| SPECIFICATIONS        |                                                                                                                                |
|-----------------------|--------------------------------------------------------------------------------------------------------------------------------|
| Printing width        | 180 cm                                                                                                                         |
| Production speed      | Up to 360 sqm/h                                                                                                                |
| Print heads           | 8                                                                                                                              |
| Printing resolution   | Up to 600 x 1200 dpi                                                                                                           |
| Fabric weight         | From 30 to 350 gr/sqm<br>(woven and knitted)                                                                                   |
| Fabric feed (Entry)   | Roll unwinder up to ø 400 mm                                                                                                   |
| Fabric take-up (Exit) | Oscillating brace for fold<br>Roll winder up to ø 400 mm<br>Fold and roll winder up to ø 400<br>mm (optional)                  |
| Dryer                 | Symmetric ventilation and high<br>efficiency exhaust capacity<br>Heating sources available: gas,<br>electricity, oil and steam |