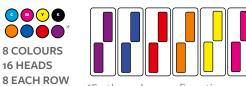

#### At a glance

- Truly industrial, robust printer with high-speed performance
- All-in-one solution: Ink system, colour feeding, electrical cabinet and drying unit
- Enhanced design possibilities and expanded colour gamut with up to 8 colours
- Improved paper handling with high ink laydowns
- More ink laydown at the same speed ideal for sportswear and high-density applications
- Improved printing quality thanks to new high-uniformity printing modes
- High reliability and minimum downtime
- Enhanced proprietary software
- Easy integration with online shops and web2print businesses

#### SPECIFICATIONS

| SPECIFICATIONS                               |                                |
|----------------------------------------------|--------------------------------|
| Printing width                               | 180-340 cm                     |
| Production speed                             | Up to 315 sqm/h (180 width)    |
| Print heads                                  | 8                              |
| Printing resolution                          | Up to 600 x 4800 dpi           |
| Paper weight                                 | 38 to 150 gr/sqm               |
| Substrate feed (Entry)<br>and take-up (Exit) | Mini jumbo roll up to ø 450 mm |
| Dryer                                        | Electrically heated plate      |