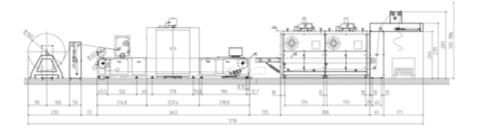

| SPECIFICATIONS        |                                                                                                                                |
|-----------------------|--------------------------------------------------------------------------------------------------------------------------------|
| Printing width        | 180 cm                                                                                                                         |
| Production speed      | Up to 360 sqm/h                                                                                                                |
| Print heads           | 8                                                                                                                              |
| Printing resolution   | Up to 600 x 1200 dpi                                                                                                           |
| Fabric weight         | From 30 to 350 gr/sqm<br>(woven and knitted)                                                                                   |
| Fabric feed (Entry)   | Roll unwinder up to ø 400 mm                                                                                                   |
| Fabric take-up (Exit) | Oscillating brace for fold<br>Roll winder up to ø 400 mm<br>Fold and roll winder up to ø 400<br>mm (optional)                  |
| Dryer                 | Symmetric ventilation and high<br>efficiency exhaust capacity<br>Heating sources available: gas,<br>electricity, oil and steam |