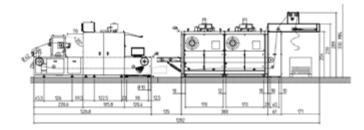

| SPECIFICATIONS        |                                                                                         |
|-----------------------|-----------------------------------------------------------------------------------------|
| Printing width        | 180 cm                                                                                  |
| Production speed      | Up to 325 sqm/h                                                                         |
| Print heads           | 16                                                                                      |
| Printing resolution   | Up to 600 x 2400 dpi                                                                    |
| Fabric weight         | From 30 to 350 gr/sqm<br>(woven and knitted)                                            |
| Fabric feed (Entry)   | Roll unwinder up to ø 400 mm<br>Big roll unwinder (A frame) up to ø<br>1.600 mm         |
| Fabric take-up (Exit) | Fold<br>Roll winder up to ø 400 mm<br>Fold and roll winder up to ø 400<br>mm (optional) |
| Dryer                 | One industrial chamber with<br>conveyor belt with one or three<br>passages              |