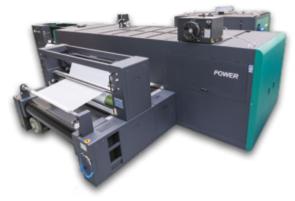

#### At a glance

- Truly industrial, robust printer with high-speed performance
- All-in-one solution: Ink system, colour feeding, electrical cabinet and drying unit
- Enhanced design possibilities and expanded colour gamut with up to 8 colours
- Improved paper handling with high ink laydowns
- More ink laydown at the same speed ideal for sportswear and high-density applications
- Improved printing quality thanks to new high-uniformity printing modes
- High reliability and minimum downtime
- Enhanced proprietary software
- Easy integration with online shops and web2print businesses

#### SPECIFICATIONS

| SPECIFICATIONS                               |                                |
|----------------------------------------------|--------------------------------|
| Printing width                               | 180-340 cm                     |
| Production speed                             | Up to 315 sqm/h (180 width)    |
| Print heads                                  | 8                              |
| Printing resolution                          | Up to 600 x 4800 dpi           |
| Paper weight                                 | 38 to 150 gr/sqm               |
| Substrate feed (Entry)<br>and take-up (Exit) | Mini jumbo roll up to ø 450 mm |
| Dryer                                        | Electrically heated plate      |